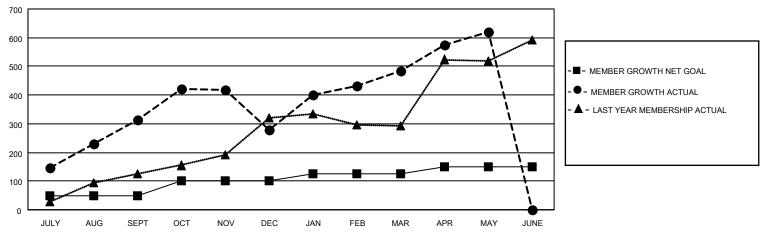

## GOALS AND ACTUAL MEMBERS CUMULATIVE

| DROPPED CLUBS: 4 |     | 54 CLUBS OF 89 ADDED 1 OR<br>MORE NEW MEMBERS | GENDER DISTRIBUTION                 |                                |  |
|------------------|-----|-----------------------------------------------|-------------------------------------|--------------------------------|--|
|                  |     | INOILE INEW INICINIDENCE                      | MALE<br>FEMALE                      | 2,259 (74.73%)<br>764 (25.27%) |  |
| DROPPED MEMBERS  |     |                                               | NON BINARY                          | 0 (0.00%)<br>0 (0.00%)         |  |
| DECEASED         | 6   |                                               | PREFER NOT TO ANSWER                | 0 (0.00%)                      |  |
| CLUB CANCELLED   | 98  | CLICK HERE FOR CUMULATIVE                     | TOTAL FAMILY UNIT MEMBERS           | 982                            |  |
| OTHER            | 150 | MEMBERSHIP DATA                               |                                     |                                |  |
| TOTAL 254        |     |                                               | FAMILY MEMBERS PAYING HALF DUES 580 |                                |  |
|                  |     |                                               |                                     |                                |  |

## MONTHLY MEMBERSHIP PROGRESS REPORT

LOCATION INDIA District 317 E Results as of: 5/31/2022

| Clubs                 |               |           |               | Members               |                        |                         |                                                    |
|-----------------------|---------------|-----------|---------------|-----------------------|------------------------|-------------------------|----------------------------------------------------|
| RESULTS FOR 2021-2022 |               |           |               | RESULTS FOR 2021-2022 |                        |                         |                                                    |
| QUARTER               | NEW CLUB GOAL | NEW CLUBS | DROPPED CLUBS | QUARTER MEME          | BER GROWTH NET<br>GOAL | MEMBER GROWTH<br>ACTUAL | DROPPED<br>MEMBERS ACTUAL<br>(including transfers) |
| JULY/AUG/SEPT         | 20            | 10        | 0             | JULY/AUG/SEPT         | 50                     | 351                     | 33                                                 |
| OCT/NOV/DEC           | 10            | 3         | 4             | OCT/NOV/DEC           | 50                     | 130                     | 165                                                |
| JAN/FEB/MAR           | 5             | 5         | 0             | JAN/FEB/MAR           | 25                     | 232                     | 8                                                  |
| APR/MAY/JUNE          | 5             | 6         | 0             | APR/MAY/JUNE          | 25                     | 185                     | 48                                                 |