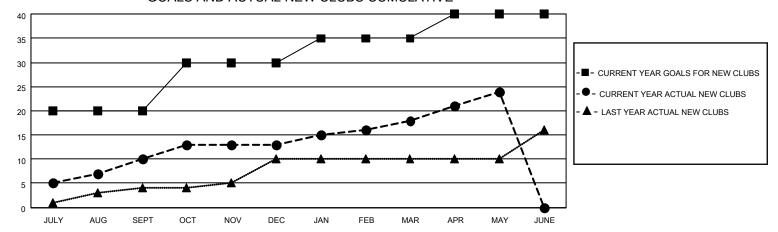

## GOALS AND ACTUAL NEW CLUBS CUMULATIVE

## MONTHLY MEMBERSHIP PROGRESS REPORT

LOCATION INDIA District 317 E Results as of: 5/31/2022

| Clubs                 |               |           |               | Members               |                        |                         |                                                    |
|-----------------------|---------------|-----------|---------------|-----------------------|------------------------|-------------------------|----------------------------------------------------|
| RESULTS FOR 2021-2022 |               |           |               | RESULTS FOR 2021-2022 |                        |                         |                                                    |
| QUARTER               | NEW CLUB GOAL | NEW CLUBS | DROPPED CLUBS | QUARTER MEME          | BER GROWTH NET<br>GOAL | MEMBER GROWTH<br>ACTUAL | DROPPED<br>MEMBERS ACTUAL<br>(including transfers) |
| JULY/AUG/SEPT         | 20            | 10        | 0             | JULY/AUG/SEPT         | 50                     | 351                     | 33                                                 |
| OCT/NOV/DEC           | 10            | 3         | 4             | OCT/NOV/DEC           | 50                     | 130                     | 165                                                |
| JAN/FEB/MAR           | 5             | 5         | 0             | JAN/FEB/MAR           | 25                     | 232                     | 8                                                  |
| APR/MAY/JUNE          | 5             | 6         | 0             | APR/MAY/JUNE          | 25                     | 185                     | 48                                                 |